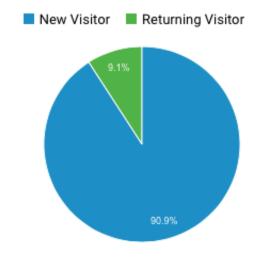

## **Analytics**

December - Peak holiday season

| Unique Users          | 10,431 |
|-----------------------|--------|
| Avg. Session Duration | 2:02   |
| New Users             | 91%    |
| Country               | 78% US |
|                       | 5% CA  |
|                       | 5% UK  |