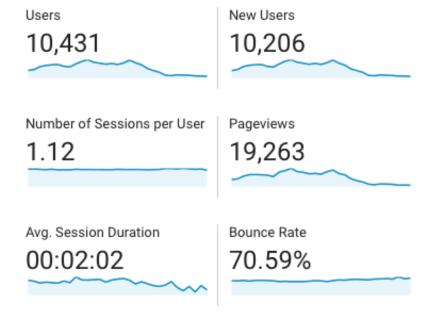

## **Analytics**

December - Peak holiday season

| Unique Users          | 10,431 |
|-----------------------|--------|
| Avg. Session Duration | 2:02   |
| New Users             | 91%    |
| Country               | 78% US |
|                       | 5% CA  |
|                       | 5% UK  |