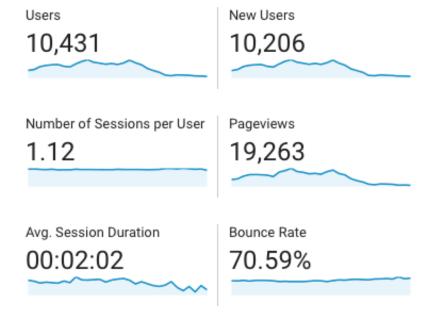

## **Analytics by Month**

December 2017 - Peak holiday season

| Unique Users          | 10,431 |
|-----------------------|--------|
| Avg. Session Duration | 2:02   |
| New Users             | 91%    |
| Country               | 78% US |
|                       | 5% CA  |
|                       | 5% UK  |