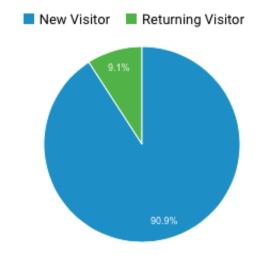

## **Analytics by Month**

December 2017 - Peak holiday season

| Unique Users          | 10,431 |
|-----------------------|--------|
| Avg. Session Duration | 2:02   |
| New Users             | 91%    |
| Country               | 78% US |
|                       | 5% CA  |
|                       | 5% UK  |